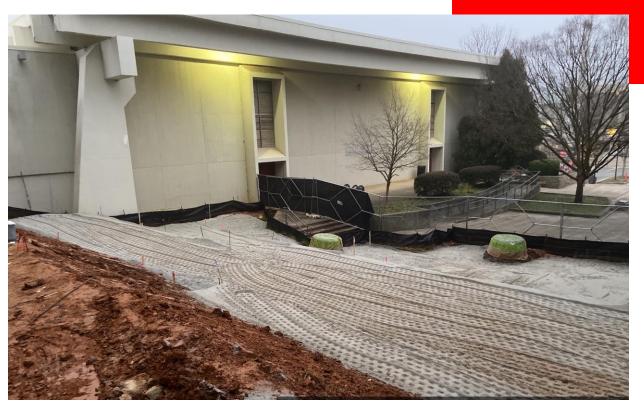

## East Elevation Brick Completed

First Floor Classroom Progress

Metal Doors Installed at New Addition Electrical Rooms

East Elevation of New Addition Being Prepared for Hardscapes

MEP Overhead Progress

4<sup>th</sup> Floor Group Restroom Progress