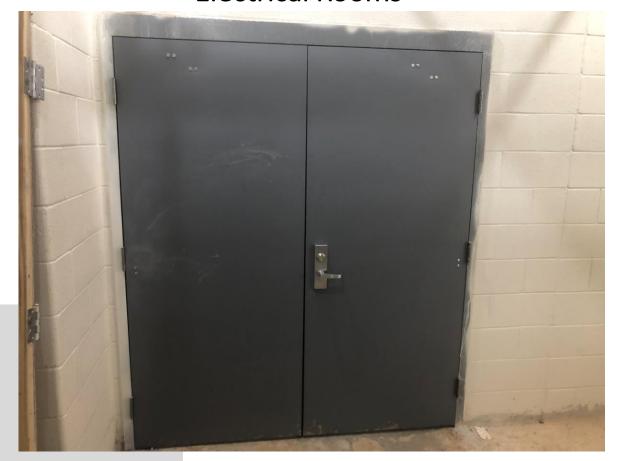

## East Elevation Brick Completed

First Floor Classroom Progress

Metal Doors Installed at New Addition Electrical Rooms

East Elevation of New Addition Being Prepared for Hardscapes

MEP Overhead Progress

4<sup>th</sup> Floor Group Restroom Progress