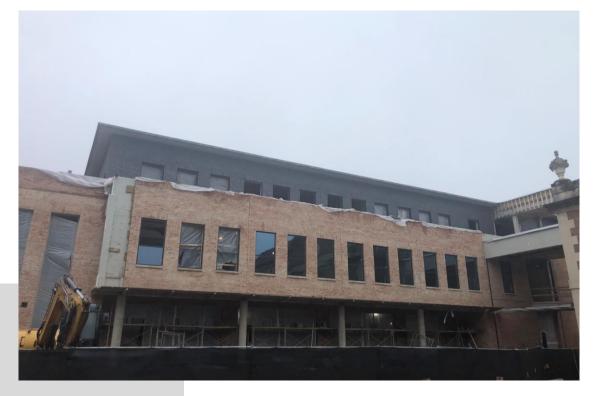

New Addition Progress – South Elevation

New Addition Progress – North Elevation

## East Elevation Brick Completed

First Floor Classroom Progress

Metal Doors Installed at New Addition Electrical Rooms

East Elevation of New Addition Being Prepared for Hardscapes

MEP Overhead Progress

4<sup>th</sup> Floor Group Restroom Progress