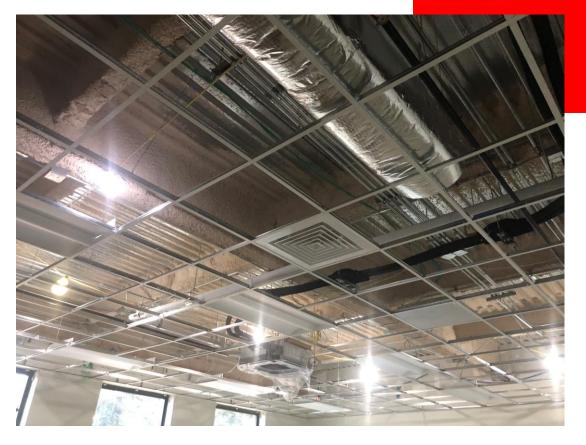

## East Elevation Brick Completed

First Floor Classroom Progress

Metal Doors Installed at New Addition Electrical Rooms

East Elevation of New Addition Being Prepared for Hardscapes

MEP Overhead Progress

4<sup>th</sup> Floor Group Restroom Progress