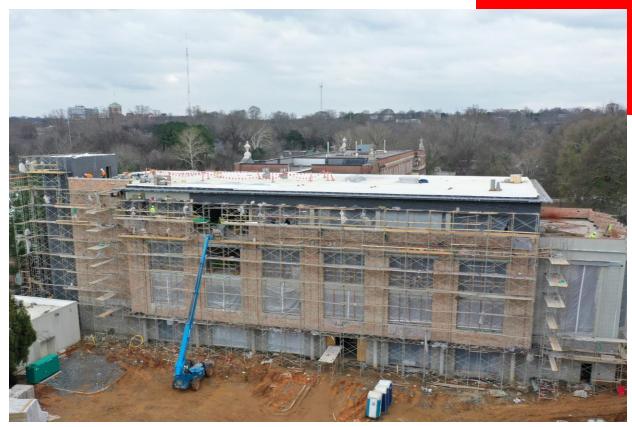

### THIS WEEK

- MEP overhead on second, third and fourth floor of new addition.
- Continue fire sprinkler third floor and Stair 1 Riser.
- Firestopping Fourth Floor of New Addition.
- Waterproofing complete on North, and West side of new addition.
- Grading East elevation in preparation for Hardscapes.
- Continue brick install at North and South elevations.
- Continue Brick Installation at Patio Roof.
- Install cast stone windowsills and Parapet Caps.
- Cleaning of Brick at South Elevation.
- Continue Installing Windows at South Elevation.
- · Fireproofing at new addition bridge.
- Began installing Curtainwall at East Elevation.
- Install Handwash station in 8<sup>th</sup> street building cafeteria.
- Begin fire sprinkler install on 4<sup>th</sup> floor of new addition.

### **NEXT WEEK - 2.15.2021 - 2.19.2021**

- Continue MEP overhead and rough-in on Second, Third, and Fourth floors of the new addition.
- Setting HVAC units on New Addition Building.
- Complete red brick install at North and South elevations.
- Continue interior metal framing.
- Continue firestopping fourth floor of new addition.
- Acoustical Ceiling Grid install Second Floor of New Addition.
- Continue installing curtainwall on East Elevation.
- Installing light and Low-Voltage fixtures.
- Installing Windows at South Elevation of New Addition.
- Continue preparing for hardscapes on East Elevation.